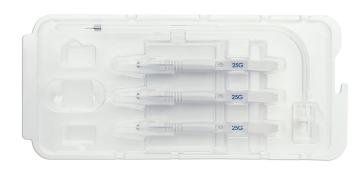

## - Trocar with valved cannula & Infusion cannula

| Product Name     | Packaging    | Order # |
|------------------|--------------|---------|
| Trocar Kit 25G S | 3 Kits / Box | MTK25S  |
| Trocar Kit 23G S | 3 Kits / Box | MTK23S  |

 Sterile 1 kit consists of 3 pcs. trocar with the valved cannula and 1 pc. infusion cannula.

STERILE EO Disposable 2

Do not use if package is damaged or opened.

 $\triangle$  Read instructions before use.