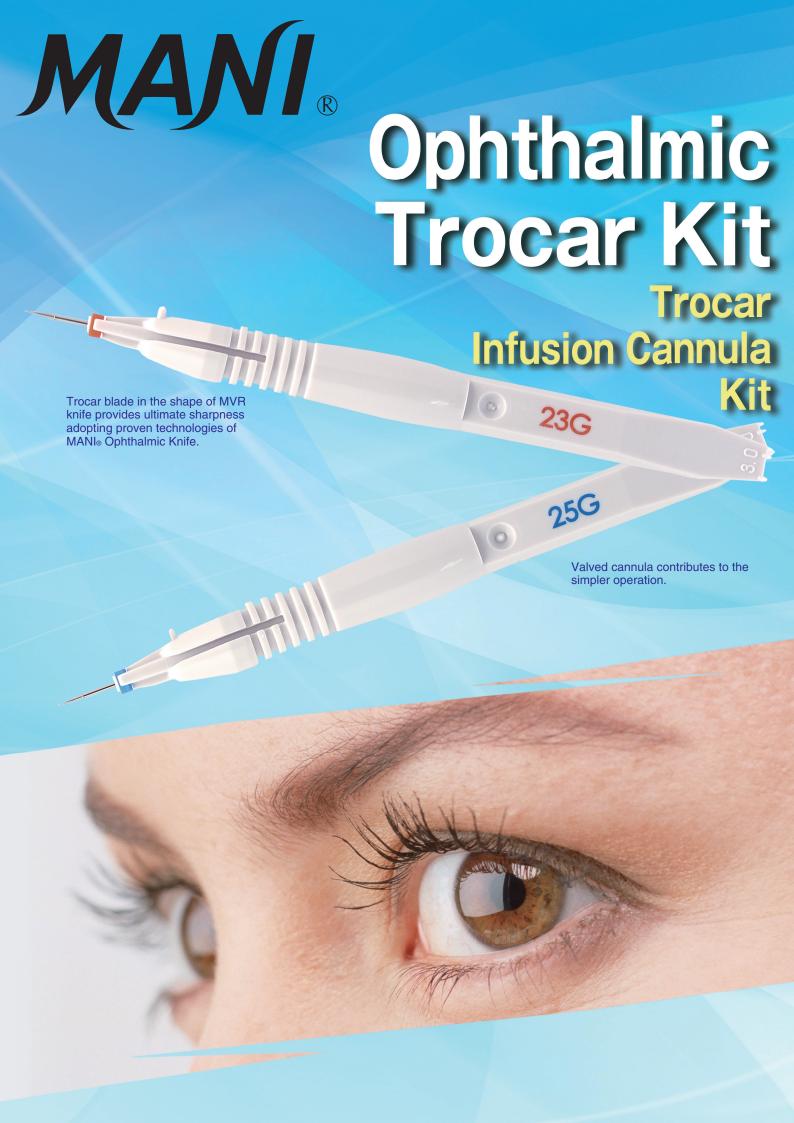

# MANI. Trocar Kit

Do not hold the supportive arms at the tip of handle.

- · Trocar blade in the shape of MVR knife.
- · Ultimate sharpness adopting proven technologies of MANI® Ophthalmic Knife.
- · Valved cannula for the simpler operation.
- · Sterile individual pack (1 pc.) for additional requirement or backup.