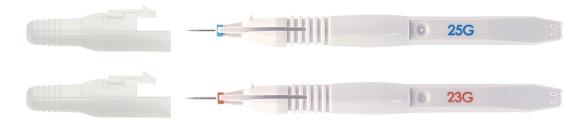

## Trocal with valved cannula

Actual size

Do not hold the supportive arms at the tip of handle.

- · Trocar blade in the shape of MVR knife.
- · Ultimate sharpness adopting proven technologies of MANI® Ophthalmic Knife.
- · Valved cannula for the simpler operation.
- · Sterile individual pack (1 pc.) for additional requirement or backup.

| Product Name | Packaging    | Color Coding | Order # |
|--------------|--------------|--------------|---------|
| Trocar 25G S | 6 Pcs. / Box |              | MTR25S  |
| Trocar 23G S | 6 Pcs. / Box |              | MTR23S  |