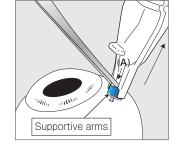

### Less leakage with improved valved cannula

In case of any difficulty in detaching the cannula from the trocar after the incision, place the tip of forceps lightly along (A) and pull the blade out from the sclera.

Do not hold the supportive arms at the tip of handle.

- · Trocar blade in the shape of MVR knife.
- · Ultimate sharpness adopting proven technologies of MANI® Ophthalmic Knife.
- · Valved cannula for the simpler operation.
- · Sterile individual pack (1 pc.) for additional requirement or backup.