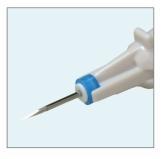

### Less leakage with improved valved cannula

In case of any difficulty in detaching the cannula from the trocar after the incision, place the tip of forceps lightly along (A) and pull the blade out from the sclera.