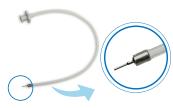

Connection with the valved cannula

| Product Name           | Packaging    | Order # |
|------------------------|--------------|---------|
| Infusion Cannula 25G S | 6 Pcs. / Box | MIC25S  |
| Infusion Cannula 23G S | 6 Pcs. / Box | MIC23S  |

- · Attaching directly to the valved cannula.
- · Sterile individual pack (1 pc.) for additional requirement or backup.